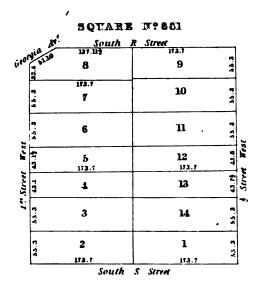

| South                |
| ,           | 55.3   | 4              | . 18              | 35<br>35  |                      |
|             | \$5.3  | 3              | 19                | 55.3      |                      |
|             | 55.3   | 2              | 173.7             | 53.3      |                      |
|             |        | South          | 0 Street          |           |                      |

# SQUARE Nº 866

|       | 173.7 | 173.7 |         |
|-------|-------|-------|---------|
| 55.3  | 6     | 7     | 55.3    |
| 55.3  | Б     | 8     | 55.3    |
|       | 113.7 | 173.7 |         |
| 5.5.8 | 4     | 9     | 55.3    |
| 28.5  | 3     | 10    |         |
| 57.3  | 2     | 1     | 57.3 29 |
| 6     | 173.7 | 173.7 |         |

## SQUARE Nº 651



## SQUARE N:658



, 











# SQUARE E.OF Nº884









# SQUARE S. DY Nº887













• .

#### SQUARE Nº 616



# SQUARE Nº611



# SQUARE N:618





. • -



Capitol Square

. • . . •









|   |   |   |     | , |
|---|---|---|-----|---|
|   | • |   |     |   |
|   |   |   |     |   |
|   |   |   |     |   |
| · |   |   |     |   |
|   |   |   |     |   |
|   |   |   |     |   |
|   |   |   |     |   |
|   | ı |   |     |   |
|   |   |   |     | , |
|   |   |   | . ' |   |
|   | , |   |     |   |
|   |   |   |     |   |
|   |   |   |     |   |
|   |   |   |     |   |
|   | • | , |     |   |
|   |   |   |     |   |
| · |   |   |     |   |
|   |   |   |     |   |
|   |   |   |     | • |
| · |   |   |     |   |
|   |   |   |     |   |
|   |   |   |     | • |

### SQUARB Nº102

| 115. 6<br>IL | 178.8